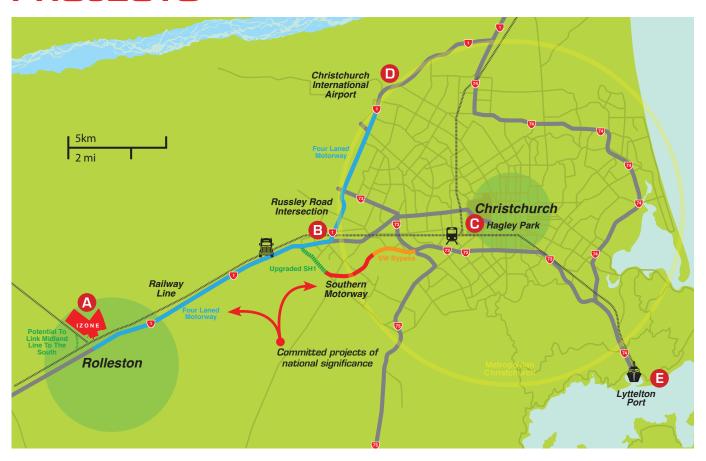

## COMMITTED NEW PROJECTS

Extensions to the Christchurch Southern Motorway and the 4 laning of Main South Road are committed projects.

Connections are direct and on main traffic routes.

## Indicative travel times & distances

| A Izone   B Russley Road intersection | 12 minutes | 12km |
|---------------------------------------|------------|------|
| A Izone —— C Hagley Park              | 30 minutes | 21km |
| A Izone — D Airport                   | 20 minutes | 20km |
| A Izone —— E Port                     | 40 minutes | 35km |

Note: Travel times and distances predate the completion of the Southern Motorway & four laning project